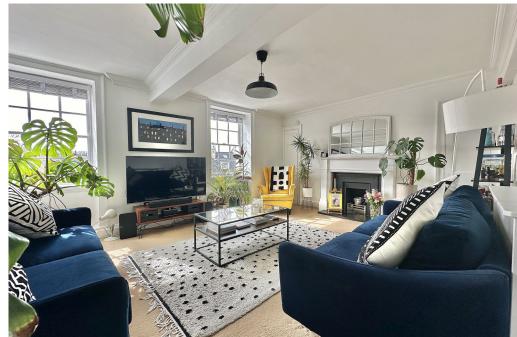

#### ACCOMMODATION

Sitting/dining room with glorious southerly views Modern kitchen/breakfast room with integrated appliances Two double bedrooms with fitted storage Contemporary bathroom