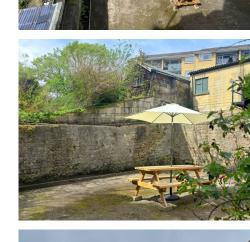

#### EXTERNALLY

To the rear of the building, accessed from the communal hall, is a good-sized shared garden which is almost entirely laid to tarmac, with plans in place to add some wooden planters. From this space, steps lead up to a double garage with up and over door, half of which belongs to the flat, providing off-street parking for one car.