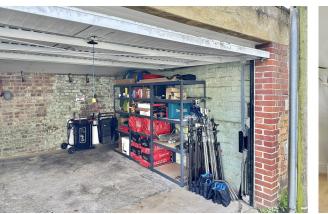

#### EXTERNALLY

To the rear of the building, accessed from the communal hall, is a good-sized shared garden which is almost entirely laid to tarmac, with plans in place to add some wooden planters. From this space, steps lead up to a double garage with up and over door, half of which belongs to the flat, providing off-street parking for one car.