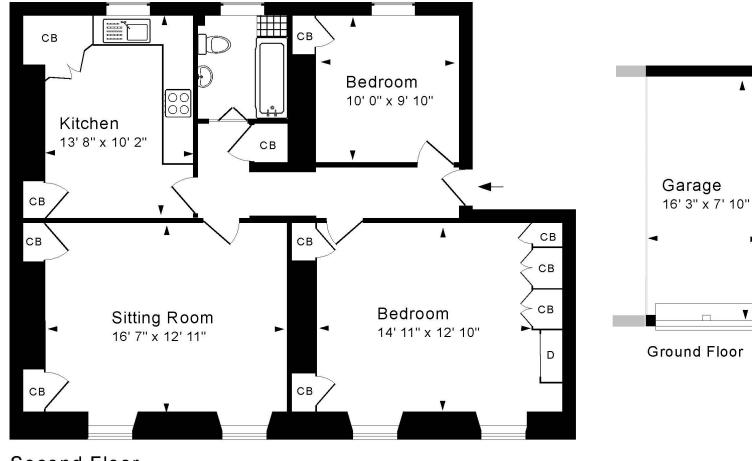

#### ACCOMMODATION

Sitting/dining room with glorious southerly views Modern kitchen/breakfast room with integrated appliances Two double bedrooms with fitted storage Contemporary bathroom

#### EXTERNALLY

To the rear of the building, accessed from the communal hall, is a good-sized shared garden which is almost entirely laid to tarmac, with plans in place to add some wooden planters. From this space, steps lead up to a double garage with up and over door, half of which belongs to the flat, providing off-street parking for one car.

### Second Floor

Approx. Gross Internal Floor Area 920 Sq. Ft. / 85 Sq. M Includes Conservatories. Excludes Garages, Porches etc. unless stated For identification purposes only. Not to scale. Copyright Jemesis Ltd 2024 Drawing Number:172-0695 Flat 4, 15-16 Walcot Parade, Bath, BA1 5NF.